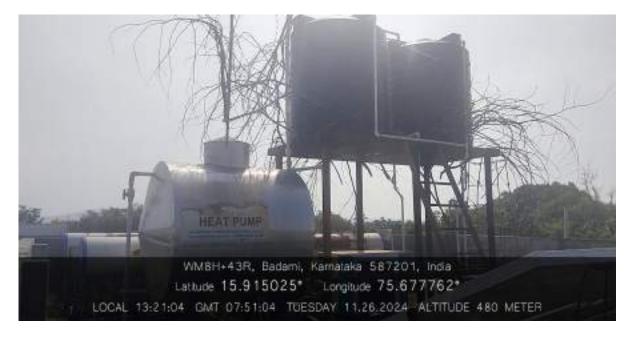

#### Solar panels above the ladies hostel terrace

Overhead Syntex tank for supply of hot water

I Q.A.C Coordinator S S.B.M College Badami-587 201

Principal

LOCAL 10:03:49 GMT 04:33:49 FRIDAY 12.13.2024 ALTITUDE 481 METER