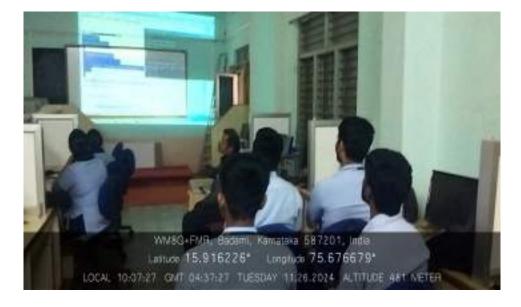

## F-4 Computer Lab outside

F-4 Computer Lab inside

I Q.A.C Coordinator S S.B.M College Badami-587 201

Principal

Achalan open air theatre

LOCAL 13:12:56 GMT 07:42:56 TUESDAY 11:26:2024 ALTITUDE 481 METER

I Q.A.C Coordinator S S.B.M College Badami-587 201